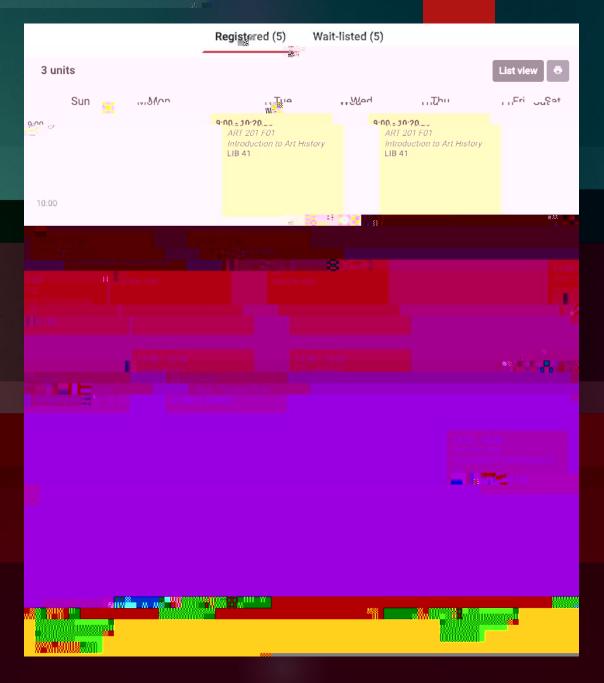

## You can view your schedule as a list or daily calendar.

Register for a t least 3.5 units. The max is 4.5 units per semester.

Physical Education classes meet for half the semester. PE 103/203 in the first half, PE 104/204 in the second half.